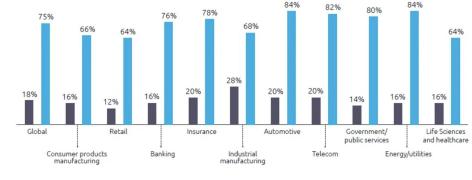

 We are aware of how to productionize and monitor the large language models in generative AI applications  Scaling the generative AI proofs-of-concept to large-scale deployments is a major challenge for our organization

Scaling is Hard

Capgemini: Survey 2024 - GenAl